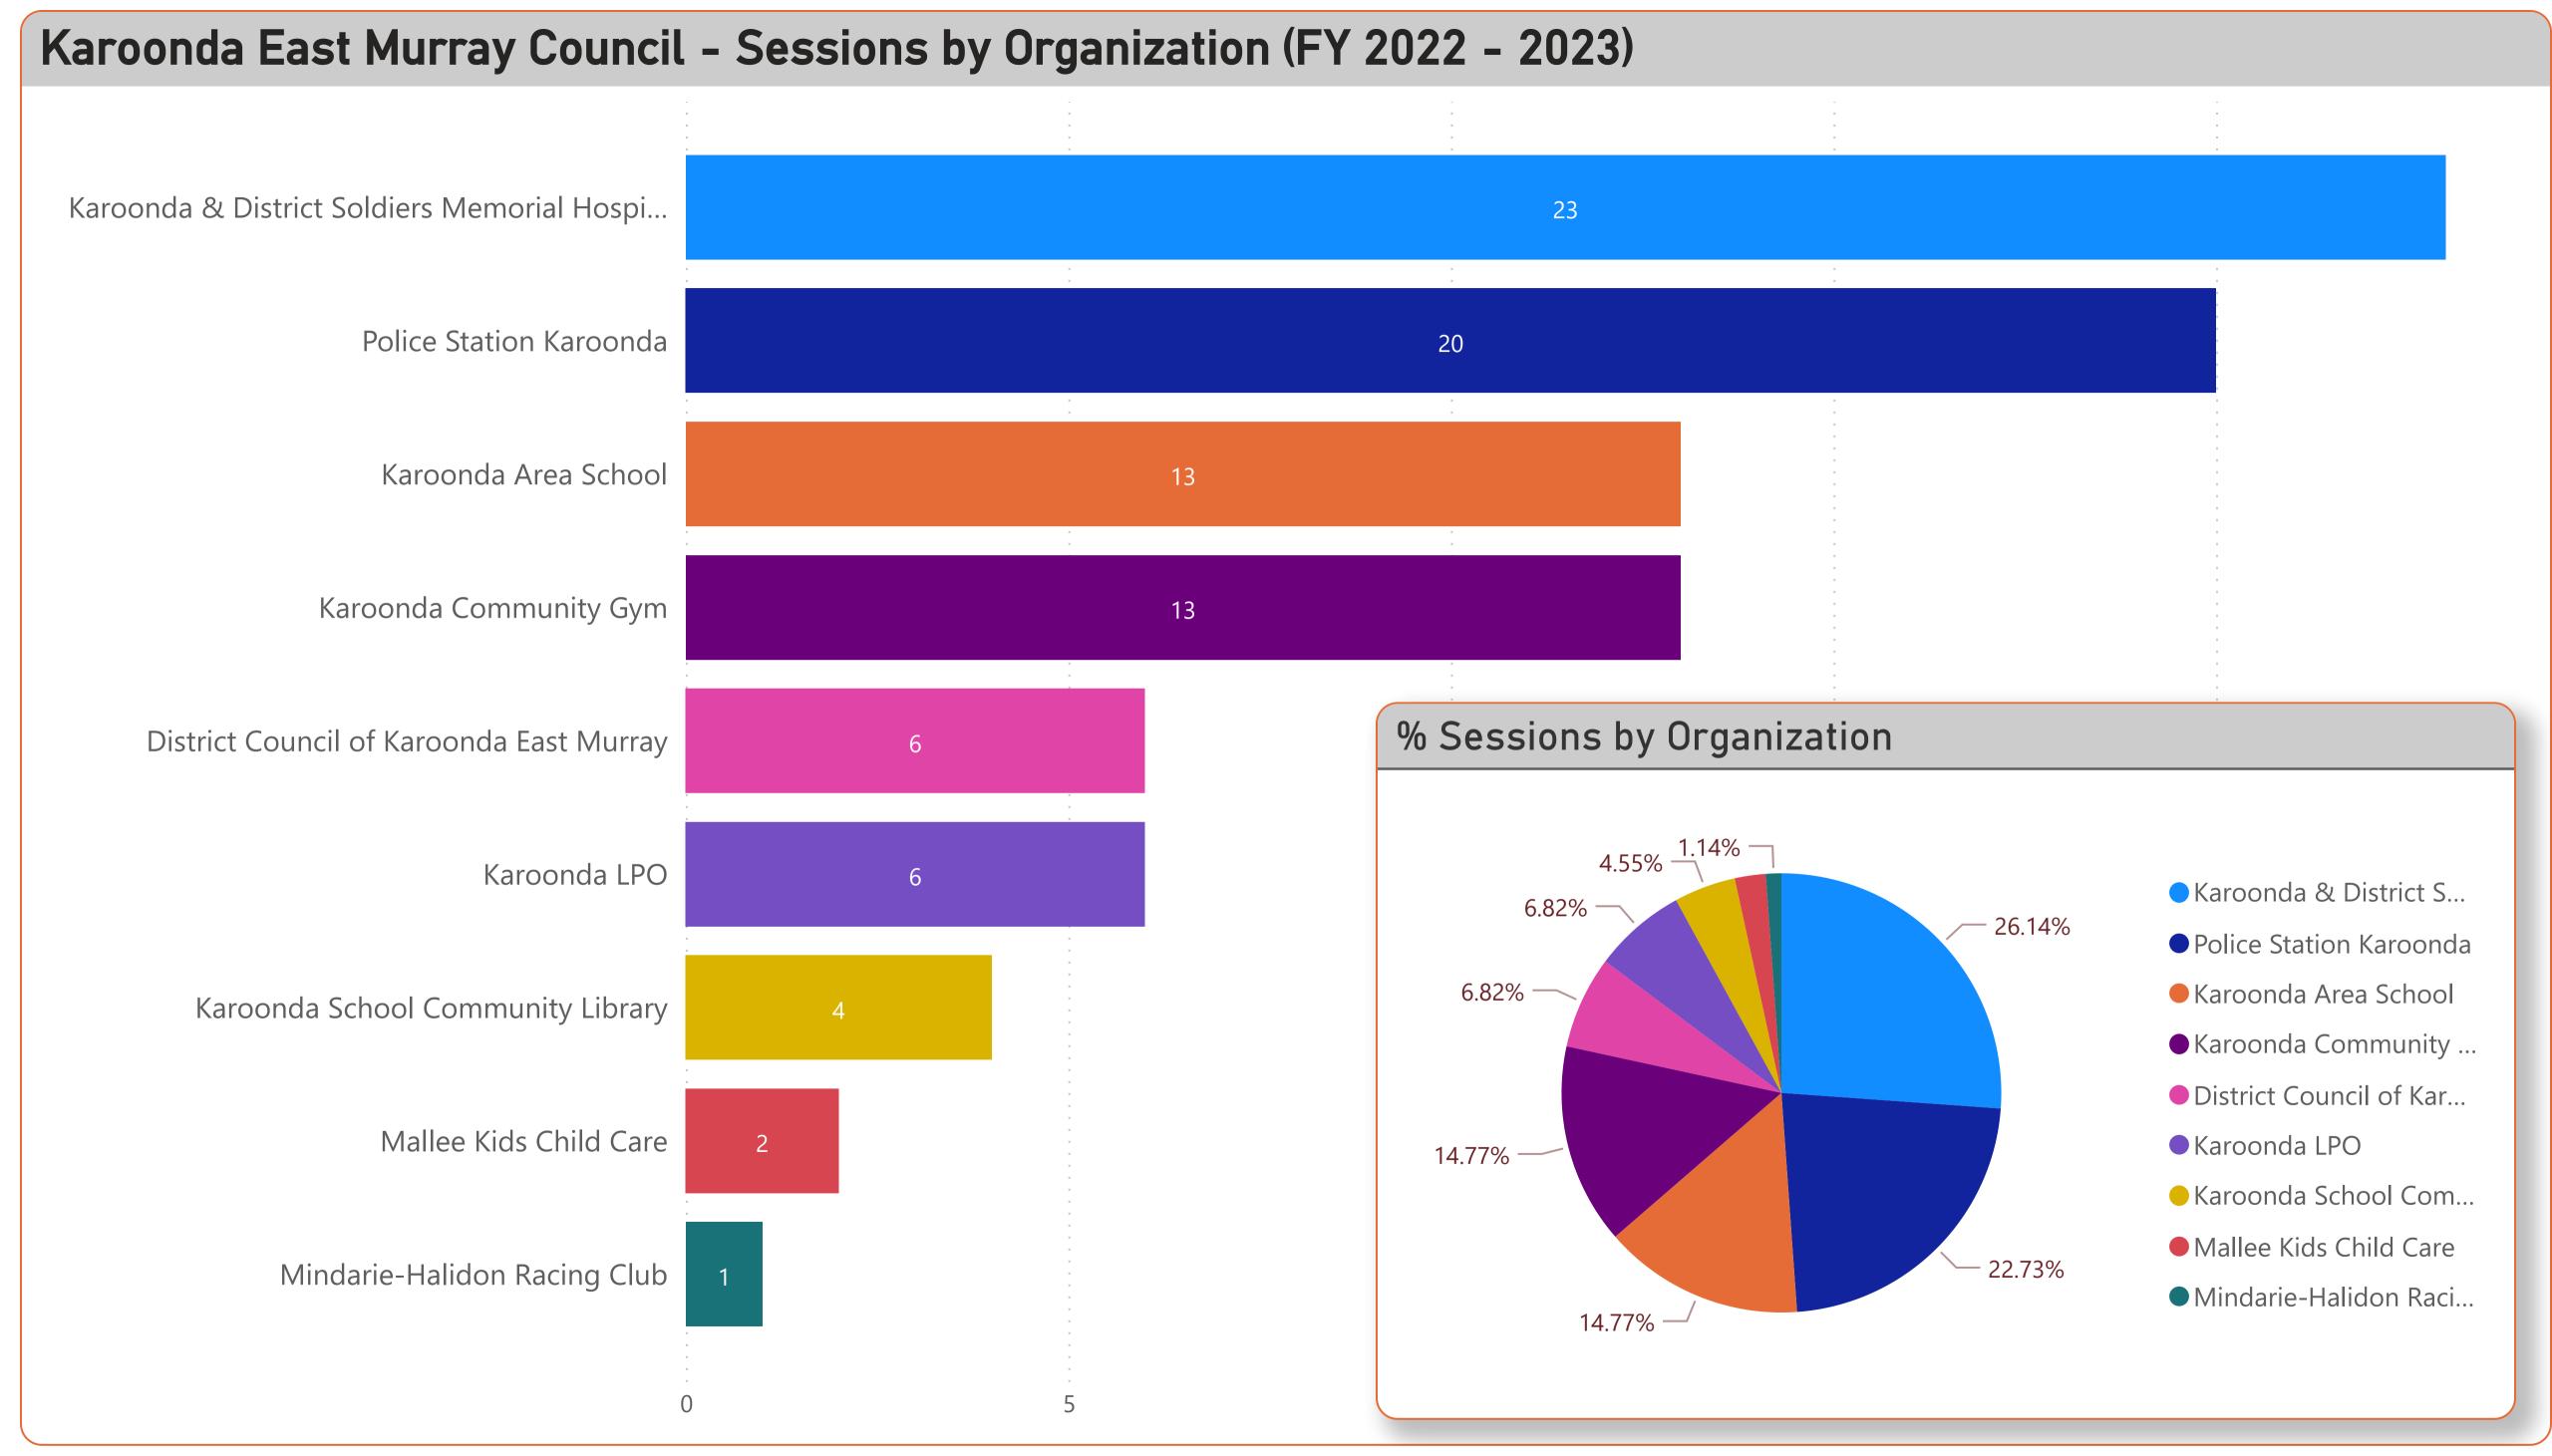

## Primary Category, Organization Communication & Information Services Community Organisation & Development Education Health & Disability Personal & Family Support Recreation

| Organization                                   | Sessions |
|------------------------------------------------|----------|
| Karoonda & District Soldiers Memorial Hospital | 23       |
| Police Station Karoonda                        | 20       |
| Karoonda Area School                           | 13       |
| Karoonda Community Gym                         | 13       |
| District Council of Karoonda East Murray       | 6        |
| Karoonda LPO                                   | 6        |
| Karoonda School Community Library              | 4        |
| Mallee Kids Child Care                         | 2        |
| Mindarie-Halidon Racing Club                   | 1        |
| Total                                          | 88       |