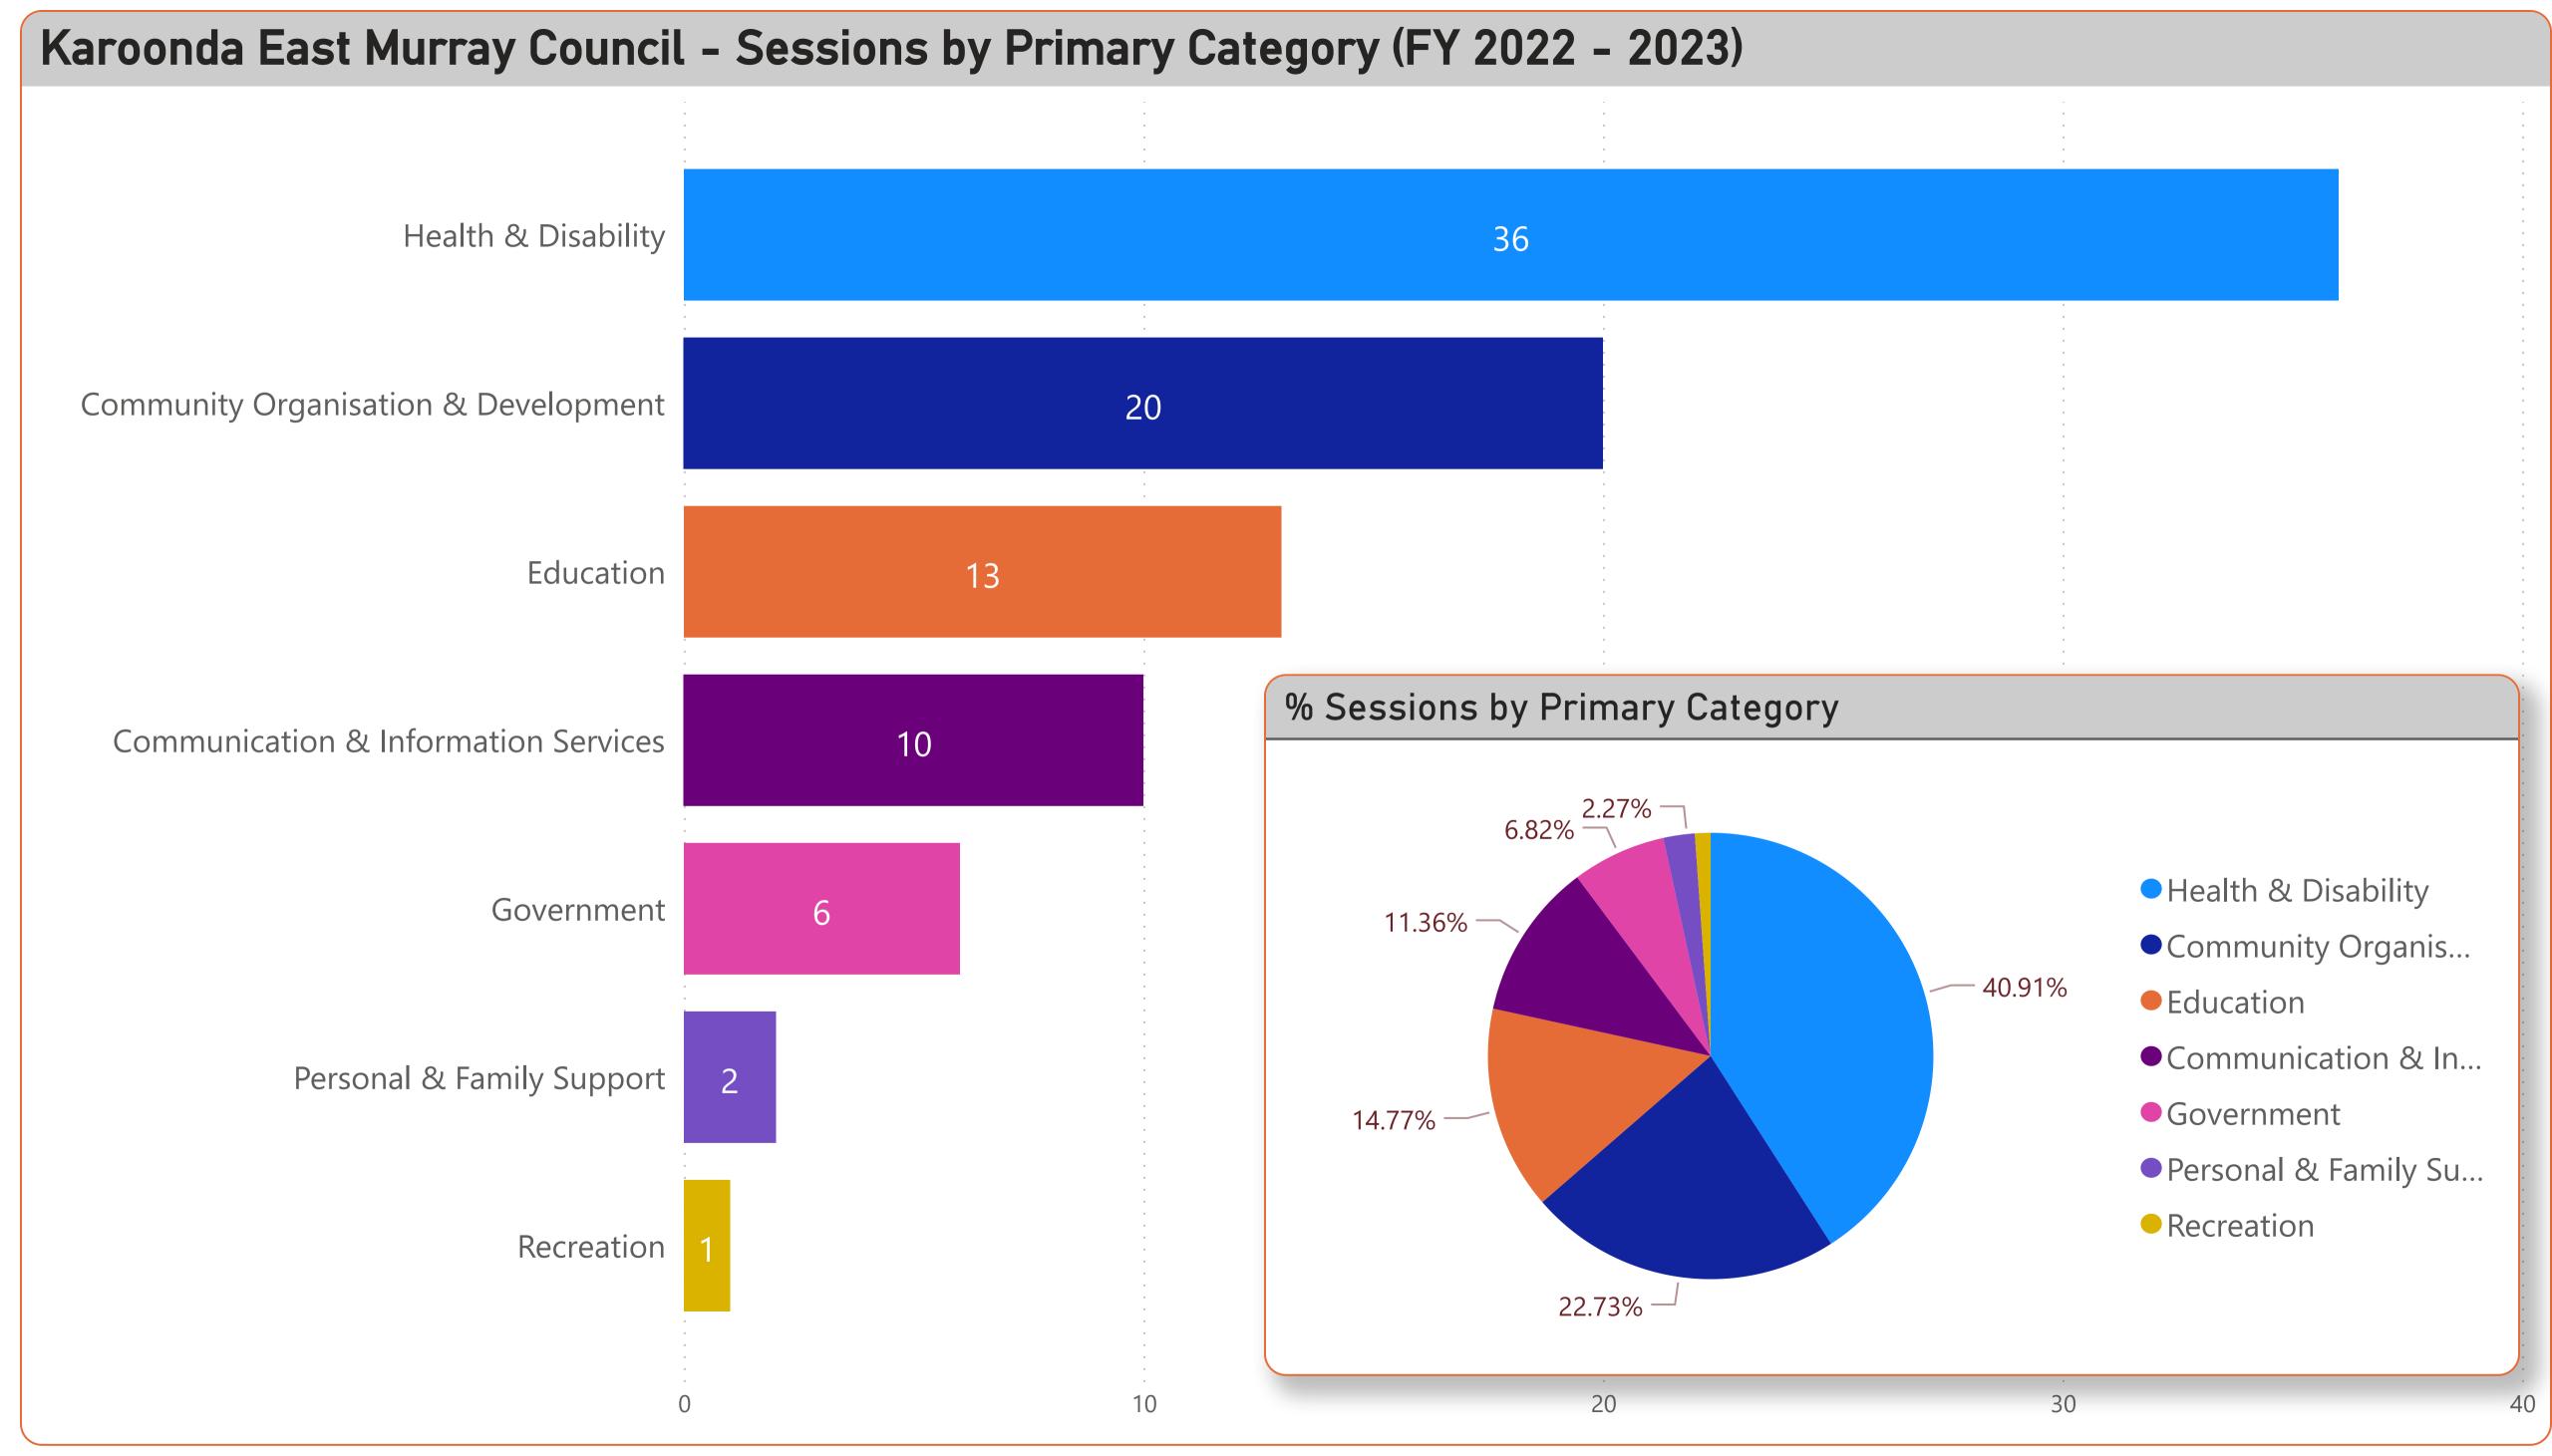

## Primary Category, Organization Communication & Information Services Community Organisation & Development Education Health & Disability Personal & Family Support Recreation

| Organization                                   | Sessions |
|------------------------------------------------|----------|
| Karoonda & District Soldiers Memorial Hospital | 23       |
| Police Station Karoonda                        | 20       |
| Karoonda Area School                           | 13       |
| Karoonda Community Gym                         | 13       |
| District Council of Karoonda East Murray       | 6        |
| Karoonda LPO                                   | 6        |
| Karoonda School Community Library              | 4        |
| Mallee Kids Child Care                         | 2        |
| Mindarie-Halidon Racing Club                   | 1        |
| Total                                          | 88       |